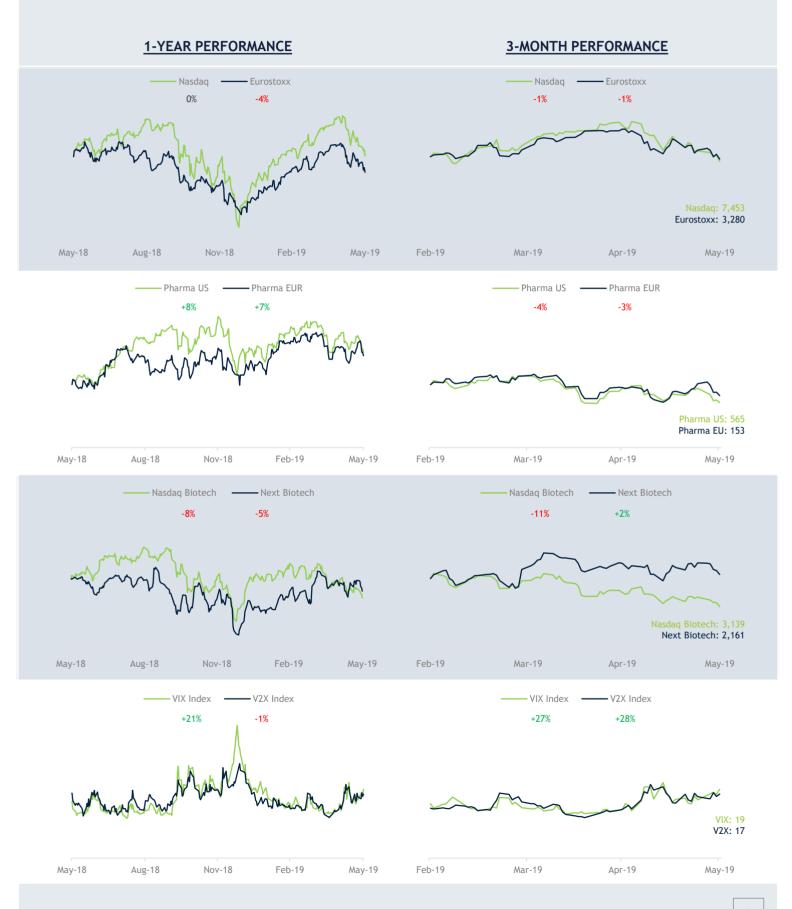

#### **HERVE RONIN**

Partner | Bryan, Garnier & Co

+6.5%
5Y-CAGR
Worldwide prescription
drugs-expected sales

+5.3%
5Y-CAGR
Medtech
market-expected growth

-1.9% / -4.2% Monthly EU Pharma & Biotech performance

24 / \$5.3bn
Number & total value of
US ECM deals priced in
May

An eyebrow raising price for Novartis' gene therapy Zolgensma... but "fairly aligned" with US payors limits according to ICER

### MAY AT A GLANCE — FOCUS ON EUROPE

- Markets have been sensitive to announcements of President Trump, resulting in a volatile context (VIX: +42.6%; V2X: +31.4%)
- Biotech and Pharma companies underwent the difficult market conditions particularly in the US where stocks have plunged deeper than their EU counterparts:
  - Monthly US / EU Biotech perf.: -6.1% / -4.2%
  - Monthly US / EU Pharma perf.: -3.4% / -1.9%